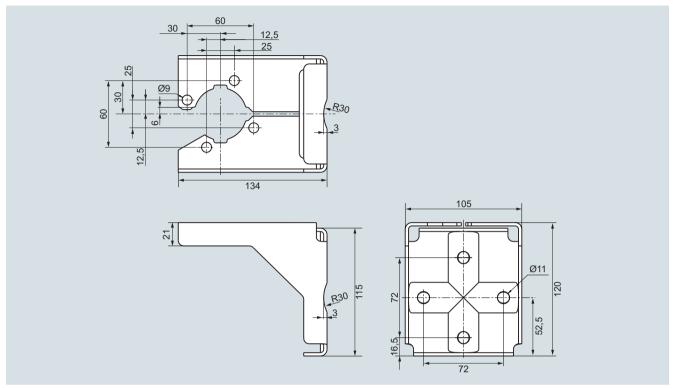

# Dimensional drawings

Mounting bracket for SITRANS P410 gauge pressure-transmitters, dimensions in mm mounting bracket material: Sheet-steel Mat. No. 1.0330, chrome-plated, or stainless steel Mat. No. 1.4301 (304)