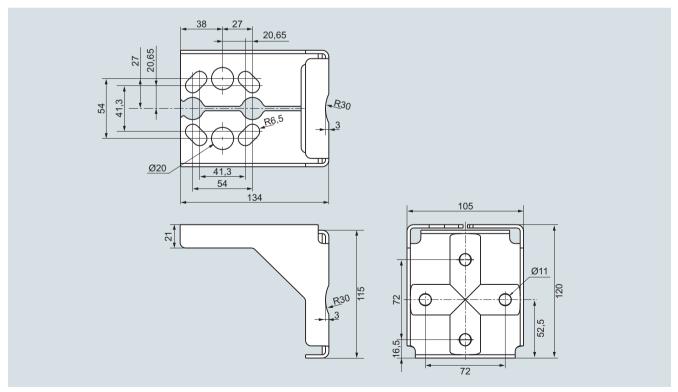

Mounting bracket for SITRANS P410 differential pressure transmitter, dimensions in mm mounting bracket material: Sheet-steel Mat. No. 1.0330, chrome-plated, or stainless steel Mat. No. 1.4301 (304)