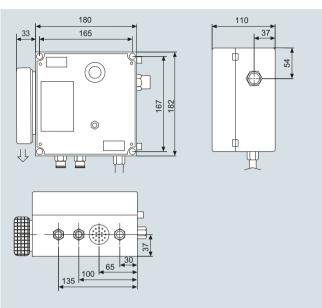

## **General information**

Ex versions Extractive continuous process gas analysis Series 6

Purging unit FM (Class I Div 2)

### Overview

quire an additional power supply.

# Selection and ordering data

| Article No.                  |             |
|------------------------------|-------------|
| FM/CSA (Class I Div. 2)      |             |
| Ex purging unit Minipurge FM | 7MB8000-1AA |

#### Dimensional drawings



The Ex purging unit, MiniPurge FM, is used for pressure monitoring during continuous purging of an analyzer with purging or inert gas. If the pressure falls below the set value, an optical display is triggered and the relay is activated. This monitoring unit is driven by the purging gas pressure and therefore does not re-



MiniPurge, dimensions in mm

### Circuit diagrams



MiniPurge, purging unit, Class I, Div 2, gas connection diagram