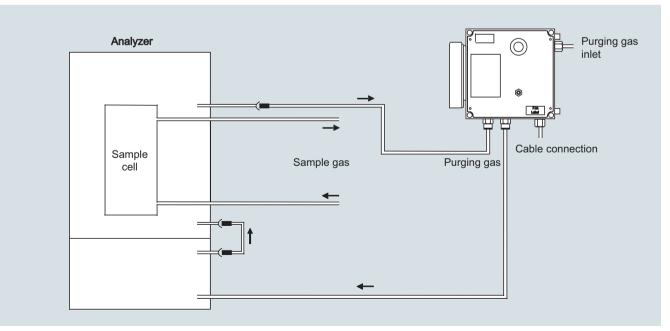

### Circuit diagrams

MiniPurge, purging unit, Class I, Div 2, gas connection diagram