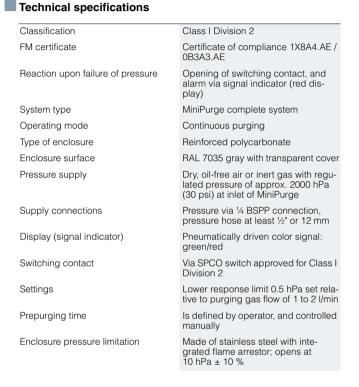

# Selection and ordering data

| Article No.                  |             |
|------------------------------|-------------|
| FM/CSA (Class I Div. 2)      |             |
| Ex purging unit Minipurge FM | 7MB8000-1AA |