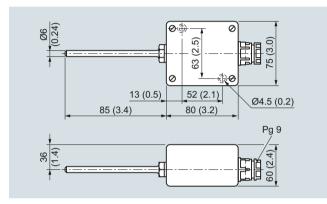

## Dimensional drawings

Resistance thermometer for damp rooms, dimensions in mm (inches)

| Selection and Ordering data                                                                                                                                                                                                                                                                                                                                                         | Article No.                |
|-------------------------------------------------------------------------------------------------------------------------------------------------------------------------------------------------------------------------------------------------------------------------------------------------------------------------------------------------------------------------------------|----------------------------|
| Resistance thermometer for damp rooms stainless steel protective tube                                                                                                                                                                                                                                                                                                               |                            |
| <ul> <li>with one Pt100 measuring resistor<br/>0.1 kg (0.22 kg)</li> <li>with two Pt100 measuring resistors<br/>0.1 kg (0.22 kg)</li> </ul>                                                                                                                                                                                                                                         | 7MC1027-1AA<br>7MC1027-1AB |
| Further designs Please add "-Z" to Article No. and specify Order code(s) and plain text.                                                                                                                                                                                                                                                                                            | Order code                 |
| Special version, specify in plain text                                                                                                                                                                                                                                                                                                                                              | Y98                        |
| Process number for special version                                                                                                                                                                                                                                                                                                                                                  | Y99                        |
| TAG plate made of stainless steel specify TAG No. in plain text                                                                                                                                                                                                                                                                                                                     | Y15                        |
| Calibration carried out at one point, specify desired temperature in plain text (order equivalent number of times for several calibration points). If optional head transmitters are integrated, please note that all calibration points are located in the set measuring range. If the points are located outside the standard measuring range, a Y11 addition is always required. | Y33                        |