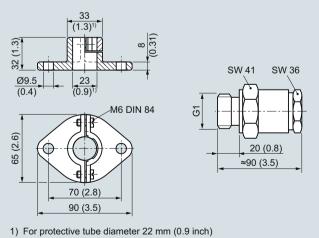

### Dimensional drawings

Mounting flange to DIN 43734 (left) and threaded sleeve (right) for installing straight thermocouples, dimensions in mm (inches)